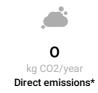

## Your emissions

Estimated daily emissions based on the information provided.

\*The estimate includes direct emissions produced by the oven you chose.\*\*Indirect emissions depend on the energy mix of the grid it is connected. These can be eliminated by choosing energy produced from renewable sources.