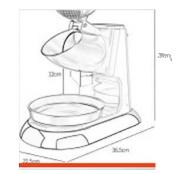

## **Commercial Ice Crusher**

**Brand Name: STAR** 

Product Name: Ice Crusher

Dimension (L\*W\*H): 220\*280\*360cm

Weight: 5.5kgs

Material: Aluminum alloy + stainless steel

Power: 300W

Capacity: 100Kg/h