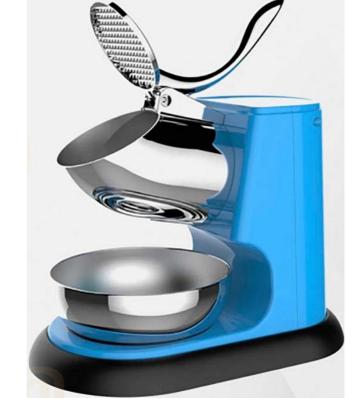

## **Commercial Ice Crusher**

**Brand Name: STAR** 

Product Name: Ice Crusher

Dimension (L\*W\*H): 220\*280\*360cm

Weight: 5.5kgs

Material: Aluminum alloy + stainless steel

Power: 300W

Capacity: 100Kg/h

## **Description:**

Heightening Ice Outlet: Higher crusher body and elbow give the machine better aesthetics while allowing more space for containers like goblets, cups, bowls, etc.

High Efficiency: It adopts double Stainless Steel shaving blades, which greatly increases the crush efficiency and meets the demand of commercial use. Copper Core Motor: Pure copper high-frequency motor with a speed of up to 1400R / MIN, which provides strong power for the operation of the ice crusher, the thermal protection device is more effectively protected.

Safe: Splash-proof protective cover at the ice outlet; safety limit protection switch; 3D lattice design under the cover and for prevent splashing and speeding up the shaving.