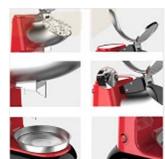

## **Description:**

Heightening Ice Outlet: Higher crusher body and elbow give the machine better aesthetics while allowing more space for containers like goblets, cups, bowls, etc.

High Efficiency: It adopts double Stainless Steel shaving blades, which greatly increases the crush efficiency and meets the demand of commercial use. Copper Core Motor: Pure copper high-frequency motor with a speed of up to 1400R / MIN, which provides strong power for the operation of the ice crusher, the thermal protection device is more effectively protected.

Safe: Splash-proof protective cover at the ice outlet; safety limit protection switch; 3D lattice design under the cover and for prevent splashing and speeding up the shaving.