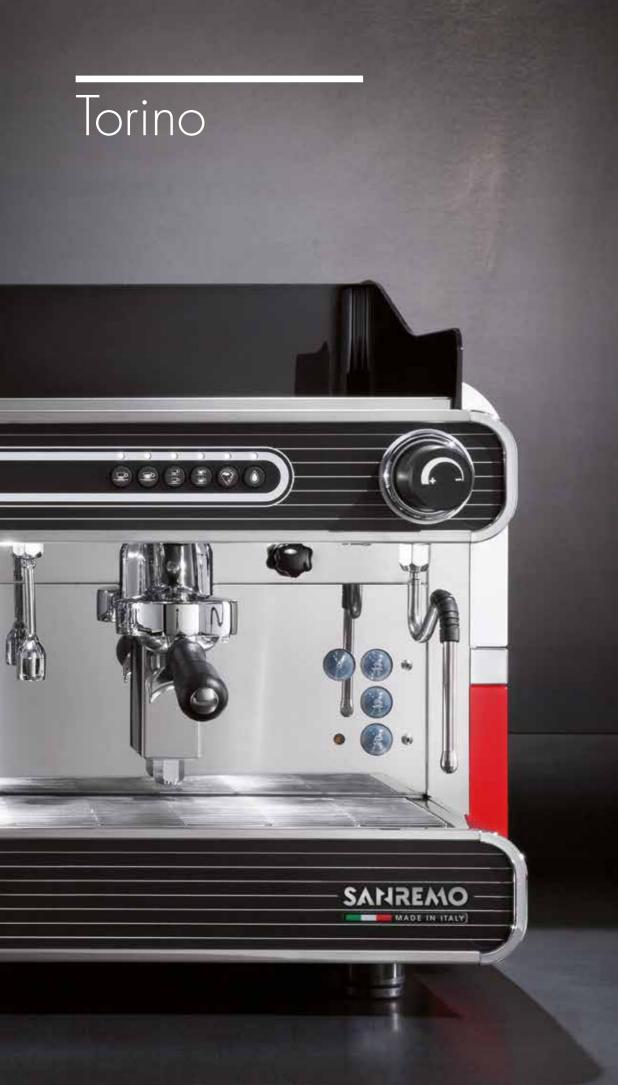

## 



## \_Versions

2 group SED/SAP 2 steam taps

1 one-cup filter hoder

2 two-cup filter hoders

1 water tap





100 0 0 0 0 0 0 0 0

3 group SED/SAP

1 one-cup filter hoder

3 two-cup filter hoders

2 steam taps

1 water tap

23" 23" 580 mm 23' 1/4" / 590 mm

23 1/4 / 370 11

|--|

| Black             | RAL 9005      |
|-------------------|---------------|
| White             | RAL 9003      |
| White Matte black | RAL 9003 9005 |
| White Red         | RAL 9003 3002 |

60





{{{

下示示 LED LIGHTING OF THE WORK AREA Allows efficient working in any condition of environmental lighting.

**CUP WARMER** 

Dedicated resistor to

optimal temperature.

keep all the cups at the

**COMPETITION FILTERS** 

Exclusive Sanremo design, with shape and volume designed to capture the best coffee