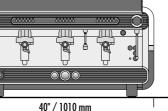

3 two-cup filter hoders

2 steam taps

1 water tap

23" 23" 580 mm 23' 1/4" / 590 mm

23 1/4 / 370 11

|--|

| Black             | RAL 9005      |
|-------------------|---------------|
| White             | RAL 9003      |
| White Matte black | RAL 9003 9005 |
| White Red         | RAL 9003 3002 |