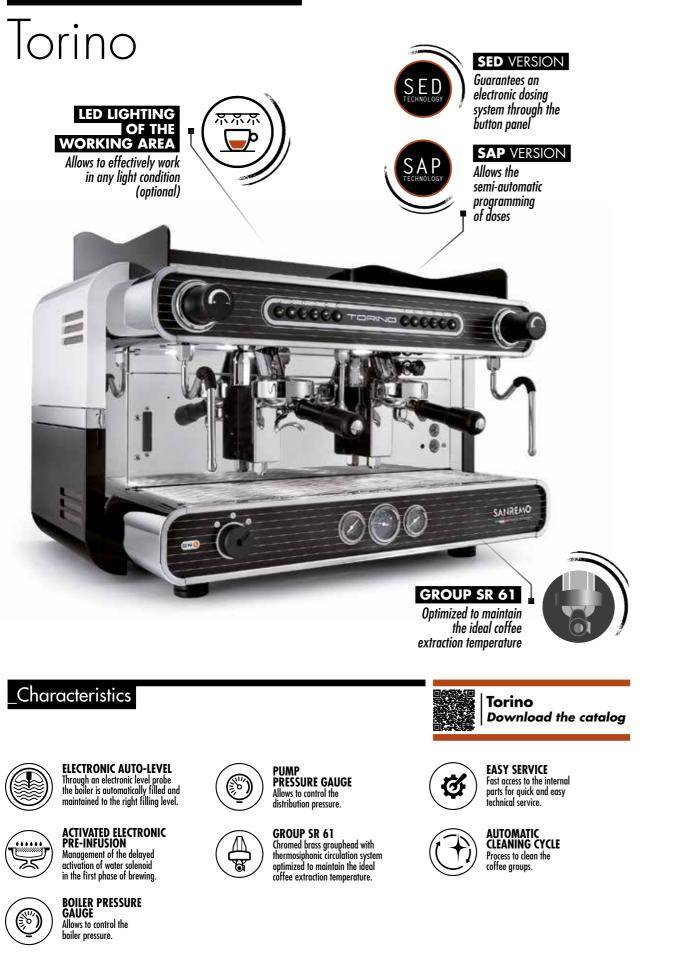

60

{{{

下示示 LED LIGHTING OF THE WORK AREA Allows efficient working in any condition of environmental lighting.

**CUP WARMER** 

Dedicated resistor to

optimal temperature.

keep all the cups at the

**COMPETITION FILTERS** 

Exclusive Sanremo design, with shape and volume designed to capture the best coffee aromas and fragrances.

EXTERNAL VOLUMETRIC PUMP 

Filter Hoders

CE

|                    | 90.<br>0.<br>. 0. |         |
|--------------------|-------------------|---------|
| 000                | SANREAC           |         |
| <b>T</b> 1 • 1 1 • |                   |         |
| _Technical data    | 2 group           | 3 group |