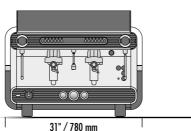

3 two-cup filter hoders

2 steam taps

1 water tap

23" 23" 580 mm 23' 1/4" / 590 mm

23 1/4 / 370 11

|--|

| Black             | RAL 9005      |
|-------------------|---------------|
| White             | RAL 9003      |
| White Matte black | RAL 9003 9005 |
| White Red         | RAL 9003 3002 |